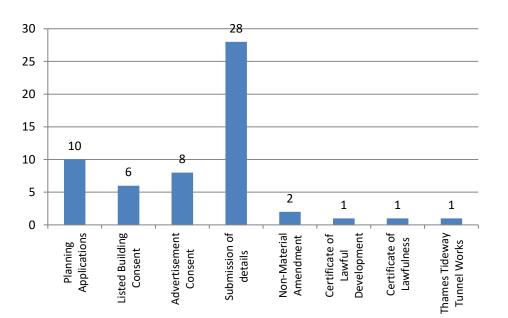

In the time since the last report to Planning & Transportation Committee Fifty Seven (57) matters have been dealt with under delegated powers. Six (6) relate to works to Listed Buildings, Eight (8) applications for Advertisement Consent with One (1) refused application. Twenty Eight (28) relate to conditions of previously approved schemes, Two (2) relate to Non-Material Amendment, One (1) relate to Certificate of Lawful Development and One (1) relate to Thames Tideway Tunnel Works.